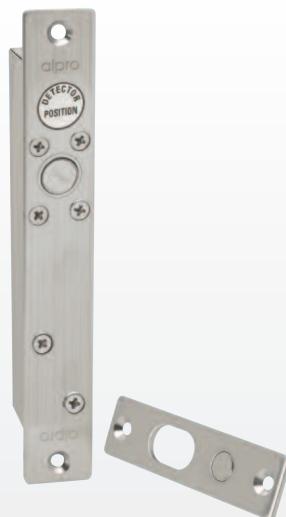

# electric mini bolt

## EB501

The Alpro EB501 Electric Mini Bolt allows for remote access and exit control of most timber, metal and UPVC Doors. Suitable for sliding or swing, single and double action operations. It can be fitted in the frame or in the door and is also suitable for narrow profile joinery cabinets and showcases

#### Construction

Stainless steel bolt (12mm diameter and throw) and strike plate provide secure locking.