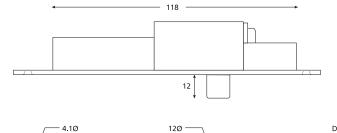

#### Construction

Stainless steel bolt (12mm diameter and throw) and strike plate provide secure locking.

#### Versatile Installation

Designed to provide concealed high security locking on any single or double action, hinged or sliding door in timber or metal for vertical or horizontal mounting. Also suitable for cabinets and showcases.