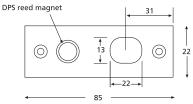

#### Monitoring

Door position switch.

#### Construction

Stainless steel bolt (12mm diameter and throw) and strike plate provide secure locking.