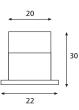

#### Construction

Stainless steel bolt (12mm diameter and throw) and strike plate provide secure locking.

#### Versatile Installation

Designed to provide concealed high security locking on any single or double action, hinged or sliding door in timber or metal for vertical or horizontal mounting. Also suitable for cabinets and showcases.